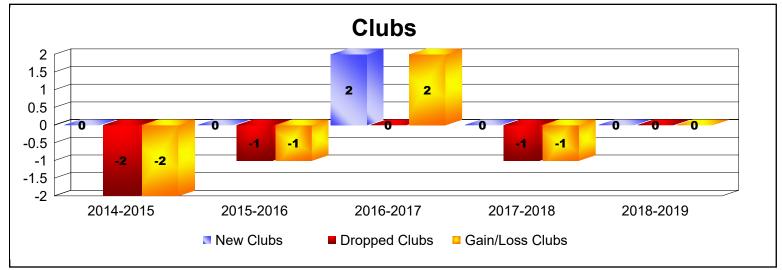

District O 3

As of June 2019 Cumulative

| Year      | New<br>Clubs | Dropped<br>Clubs | Gain/<br>Loss<br>Clubs | New<br>Members | Charter<br>Members | Reinstate<br>Members | Transfer<br>Members | Total<br>Member<br>Added | Total<br>Members<br>Dropped | Gain/<br>Loss<br>Members |
|-----------|--------------|------------------|------------------------|----------------|--------------------|----------------------|---------------------|--------------------------|-----------------------------|--------------------------|
| 2014-2015 | 0            | -2               | -2                     | 82             | 1                  | 8                    | 5                   | 96                       | -157                        | -61                      |
| 2015-2016 | 0            | -1               | -1                     | 82             | 0                  | 4                    | 4                   | 90                       | -95                         | -5                       |
| 2016-2017 | 2            | 0                | 2                      | 96             | 43                 | 0                    | 1                   | 140                      | -128                        | 12                       |
| 2017-2018 | 0            | -1               | -1                     | 80             | 0                  | 2                    | 3                   | 85                       | -140                        | -55                      |
| 2018-2019 | 0            | 0                | 0                      | 94             | 0                  | 0                    | 6                   | 100                      | -143                        | -43                      |
| Average   | 0            | -1               | 0                      | 87             | 9                  | 3                    | 4                   | 102                      | -133                        | -30                      |