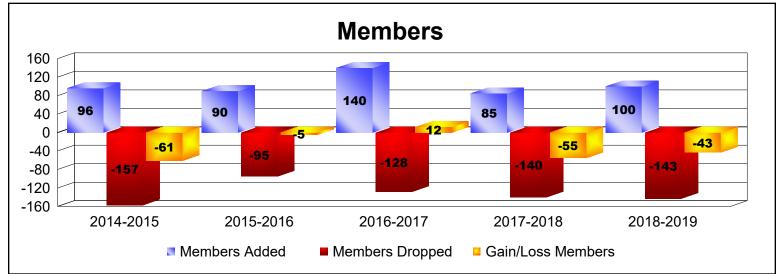

District O 3

As of June 2019 Cumulative

| Year      | New<br>Clubs | Dropped<br>Clubs | Gain/<br>Loss<br>Clubs | New<br>Members | Charter<br>Members | Reinstate<br>Members | Transfer<br>Members | Total<br>Member<br>Added | Total<br>Members<br>Dropped | Gain/<br>Loss<br>Members |
|-----------|--------------|------------------|------------------------|----------------|--------------------|----------------------|---------------------|--------------------------|-----------------------------|--------------------------|
| 2014-2015 | 0            | -2               | -2                     | 82             | 1                  | 8                    | 5                   | 96                       | -157                        | -61                      |
| 2015-2016 | 0            | -1               | -1                     | 82             | 0                  | 4                    | 4                   | 90                       | -95                         | -5                       |
| 2016-2017 | 2            | 0                | 2                      | 96             | 43                 | 0                    | 1                   | 140                      | -128                        | 12                       |
| 2017-2018 | 0            | -1               | -1                     | 80             | 0                  | 2                    | 3                   | 85                       | -140                        | -55                      |
| 2018-2019 | 0            | 0                | 0                      | 94             | 0                  | 0                    | 6                   | 100                      | -143                        | -43                      |
| Average   | 0            | -1               | 0                      | 87             | 9                  | 3                    | 4                   | 102                      | -133                        | -30                      |